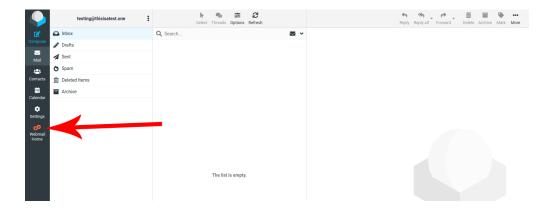

 You should now see your inbox. If you want to go back to the webmail management page, click on the "Webmail Home" button on the left side menu bar. <u>Click here to show the screenshot</u>